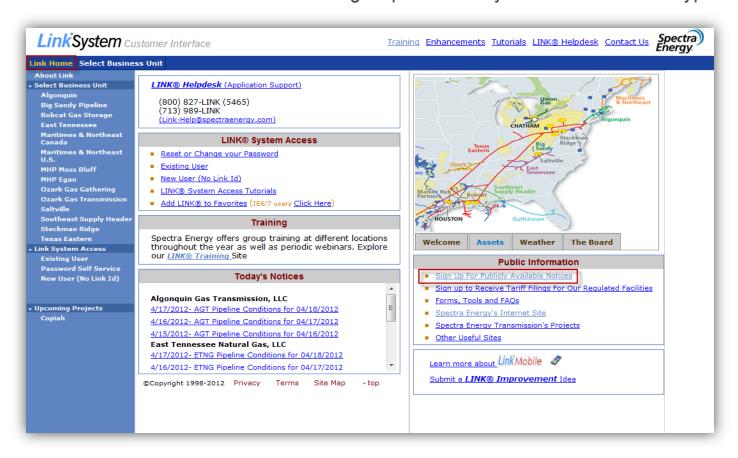

## **General Public**

The General Public, who are not LINK® users, can receive publically available e-mail
notifications. To initially sign up for these notifications, access the LINK® home page under the
"Public Information" section and click on the "Sign Up for Publicly Available Notices" hyperlink.