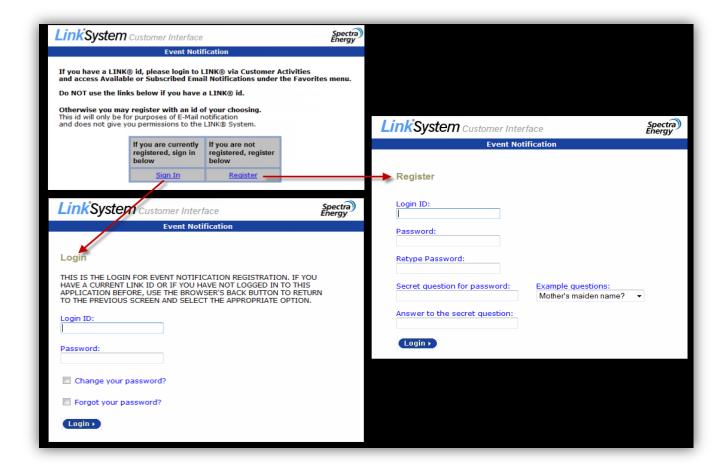

## **General Public**

- From the Public Event Notification screen, create a public ID by clicking on "Register".
- If a public ID exists, enter the ID in the login id field from the "Sign in" option.

## **General Public**

After creating an Event Notification ID or logging in as a Public User, information such as names, phone numbers, notification types, business units and email addresses can be entered or updated. After selecting the different notification events for the appropriate business unit, click on the "Submit" button to start receiving email(s).